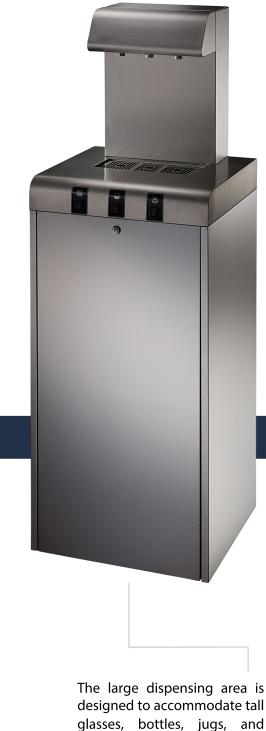

#### Ambient & Cold

Unique Direct Chill 'Ice Bank' technology guarantees a significant cooling capacity, providing ice cold water even in the most demanding environments.

carafes with ease.