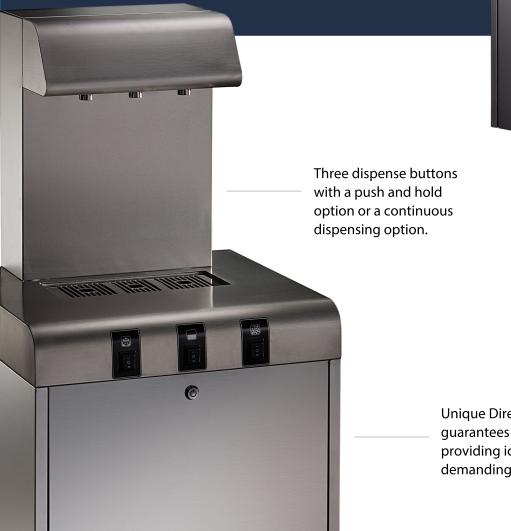

#### Ambient & Cold

Unique Direct Chill 'Ice Bank' technology guarantees a significant cooling capacity, providing ice cold water even in the most demanding environments.

carafes with ease.

### **Key Features**