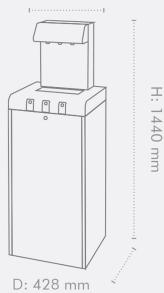

## **Technical Specifications**

| TECHNICAL SPECIFICATIONS  |                         |
|---------------------------|-------------------------|
|                           | AQUABAR EASY 80         |
| SIZE (LxDxH)              | 479 x 428 x 1440 mm     |
| WEIGHT                    | 42 kg                   |
| COOLING CAPACITY          | 80 L/H                  |
| OPERATING PRESSURE        | 3 - 5 bar               |
| POWER SUPPLY              | 230 V - 50 Hz           |
| MAXIMUM POWER CONSUMPTION | 300 W- 1.3 A            |
| COOLING TECHNOLOGY        | Direct Chill 'Ice Bank' |
| COLD WATER TEMPERATURE    | 5 - 12°C                |
| CERTIFICATIONS            | CE                      |