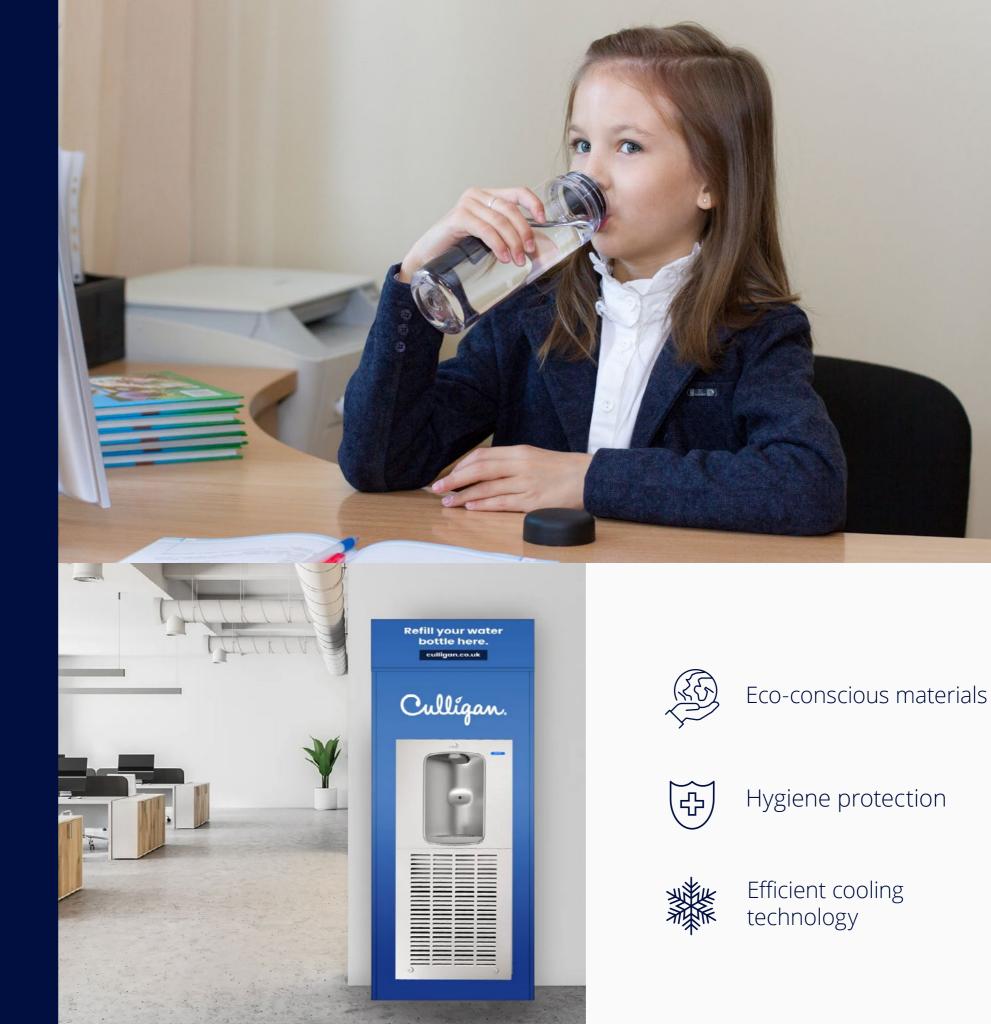

# Culligan EcoStream

Introducing the EcoStream refill station, a cutting-edge solution designed to deliver pure, refreshing water while prioritising environmental sustainability.

The bottle filler presents the perfect blend of exceptional performance, long-lasting durability, and user-friendly design; making it the ultimate solution to fulfill the hydration needs of fast-paced and high-traffic environments.

This guarantees that every sip you take is of the highest quality and refreshment.

The **contactless activation** feature of the **EcoStream** ensures a hygienic and convenient experience.

By simply waving your hand near the dispenser, the programmable **auto shut-off mechanism** guarantees that water flow stops automatically, reducing unnecessary wastage.

The large and open dispense area ensures a range of different sized water bottles can be refilled with ease.

The durability of the **EcoStream** makes it an ideal choice for high-traffic areas like offices, schools, gyms, and public spaces.