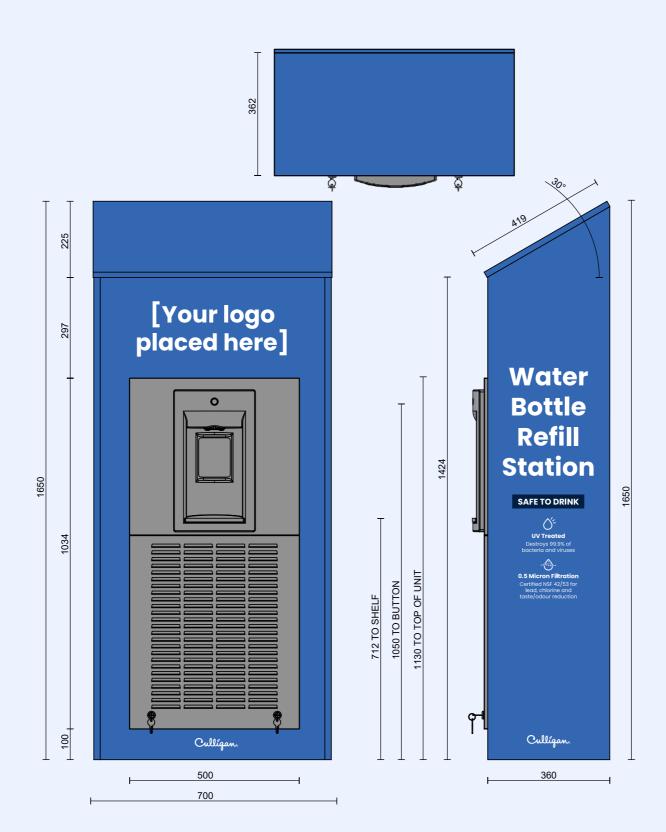

#### **Technical specifications**

| Dimensions             | 700 (W) X 360 (D) X 1650mm (H) |  |
|------------------------|--------------------------------|--|
| Recommended filtration | Carbon filtration              |  |
| Dispensing area height | 310mm                          |  |
| Power Supply           | 230V/50Hz                      |  |
| Chilling option        | 80 l/h                         |  |
| Installation location  | Indoors                        |  |

#### **Water options**

|    | chilled | non chilled |
|----|---------|-------------|
| С  | *       |             |
| NC |         | 8           |