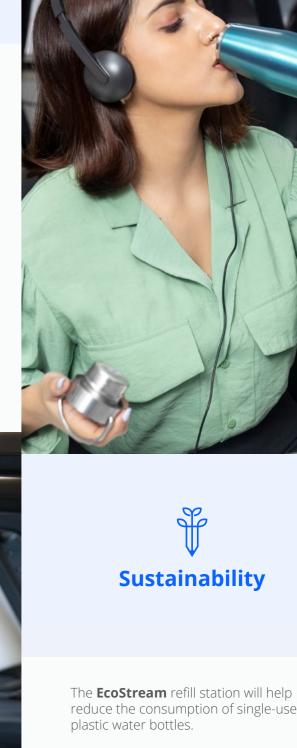

This customization adds a touch of sophistication and reinforces your brand's identity, making the EcoStream an attractive and functional choice.

reduce the consumption of single-use

This significantly decreases the amount of plastic waste generated, which is a major contributor to environmental pollution and landfill overflow. Track how many plastic bottles you save from waste with the built in bottle counter.