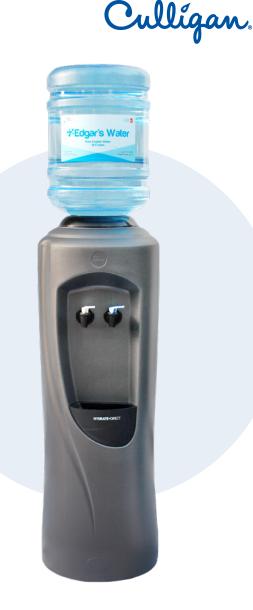

# THE CORE FLOOR STANDING **BOTTLED WATER COOLER**

Offering a choice of **ambient and chilled**, or hot and chilled water, the Core Bottled Water Cooler is our most popular bottled water cooler; ideal for both home and workplace.

The Core Water Cooler is suitable for most industries and fits all standard water bottles, including 11, 15, and 19 litre bottles.