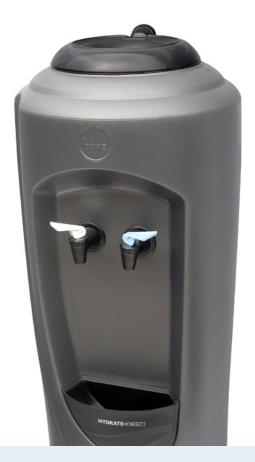

#### **AVAILABLE OPTIONS:**

AMBIENT & CHILLED HOT & CHILLED

The modern and robust design is suitable for any space and environment.

This water cooler's highly efficient compressor makes the cold water crisp and ice cold.

Spacious dispense area is large enough to fill glasses and bottles with ease.

Large removable drip tray, which is dishwasher safe, to catch any spills.

# **Robust Design**

This water cooler looks stylish in silver, and is built with durable plastic that can withstand even the most demanding environments.