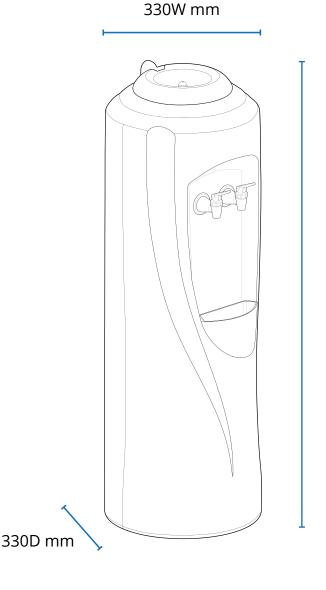

### **TECHNICAL INFORMATION**

| DIMENSIONS                | 330W x 330D x 990H mm          |
|---------------------------|--------------------------------|
| DISPENSE HEIGHT           | 220 mm                         |
| WEIGHT                    | Chilled: 13.8 kg, Hot: 14.7 kg |
| WATER TEMPERATURE         | Chilled: 7°C, Hot: 85-90°C     |
| TANK CAPACITY             | Chilled: 2.2L, Hot: 1.5L       |
| REFRIGERANT TYPE          | R600a                          |
| POWER SUPPLY              | 220-240 Volts, 50 Hertz        |
| MAXIMUM POWER CONSUMPTION | Chilled: 75W, Hot: 525W        |
| ACTIVATION                | Push taps                      |

990H mm