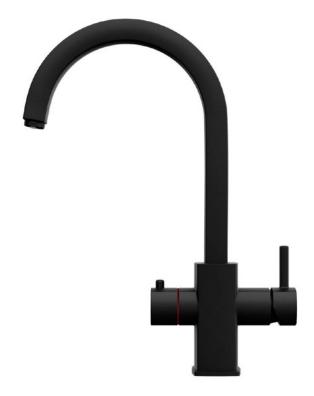

## **CULLIGAN** MILANO SWAN 3-IN-1 **BOILING WATER TAP**

The Culligan Milano Swan 3-in-1 Boiling Water Tap delivers filtered boiling hot water on demand, as well as standard hot water and cold water for every day use.

A stylish, modern and reliable tap appliance designed to suit any residential space, as well as save counter space by no longer needing a kettle. No separate water supply is required; just simply install and enjoy refreshing, filtered water.

# **AVAILABLE OPTIONS & FINISHES: BOILING. HOT & COLD M** h \*\*

The system comes with an innovative Carbon Pure Water Filter, which organically absorbs and removes all unwanted chemicals

This robust and reliable design is built to save you time, energy and money.