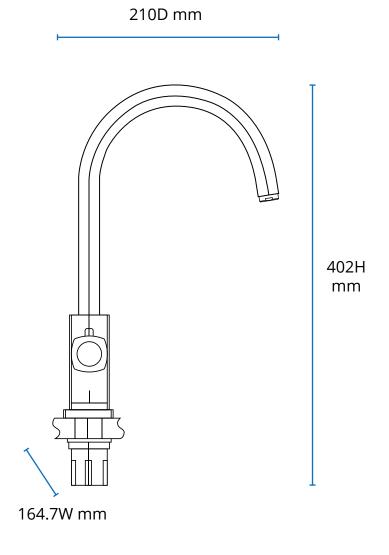

#### **TECHNICAL INFORMATION**

| DIMENSIONS        | 164.7W x 210D x 402H mm    |
|-------------------|----------------------------|
| WEIGHT            | 2.33kg                     |
| BOILER CAPACITY   | 2.4 Litres                 |
| WATER TEMPERATURE | Cold: 3-9°C, Boiling: 98°C |
| FLOW RATE         | 2 Litres Per Minute        |
| FLOW TYPE         | Tri flow                   |
| WORKTOP HOLE      | 35mm                       |
| RATED VOLTAGE (V) | 220 - 240v                 |
| ACTIVATION        | Lever                      |