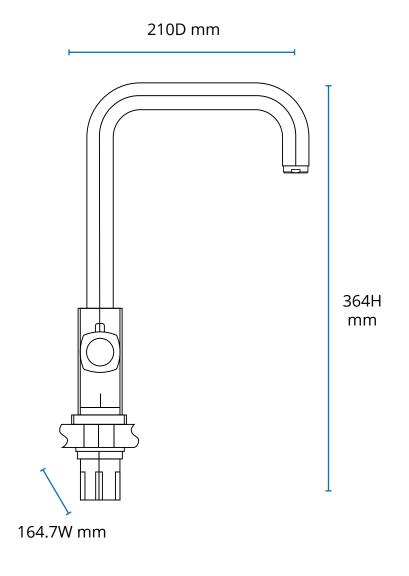

## **TECHNICAL INFORMATION**

| DIMENSIONS        | 164.7W x 210D x 364H mm    |
|-------------------|----------------------------|
| WEIGHT            | 2.33kg                     |
| BOILER CAPACITY   | 2.4 Litres                 |
| WATER TEMPERATURE | Cold: 3-9°C, Boiling: 98°C |
| FLOW RATE         | 2 Litres Per Minute        |
| FLOW TYPE         | Tri flow                   |
| WORKTOP HOLE      | 35mm                       |
| RATED VOLTAGE (V) | 220 - 240v                 |
| ACTIVATION        | Lever                      |