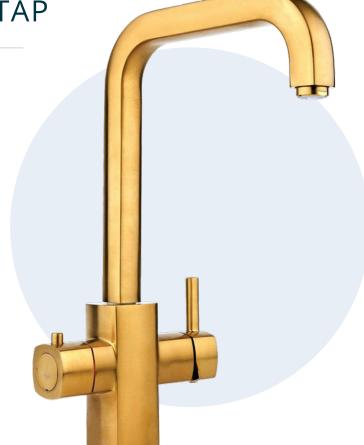

## **CULLIGAN**

ROSEMOUNT SQUARE 3-IN-1 BOILING WATER TAP

The Culligan Rosemount Square 3-in-1 Boiling Water Tap delivers filtered boiling hot water on demand, as well as standard hot water and cold water for every day use.

A stylish, modern and reliable tap appliance designed to suit any residential space, as well as save counter space by no longer needing a kettle. No separate water supply is required; just simply install and enjoy refreshing, filtered water.