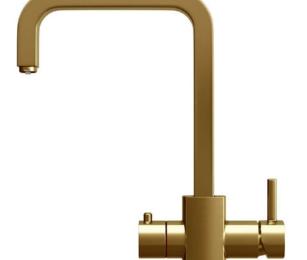

## **CULLIGAN**

ROSEMOUNT SQUARE 3-IN-1 BOILING WATER TAP

The Culligan Rosemount Square 3-in-1 Boiling Water Tap delivers filtered boiling hot water on demand, as well as standard hot water and cold water for every day use.

A stylish, modern and reliable tap appliance designed to suit any residential space, as well as save counter space by no longer needing a kettle. No separate water supply is required; just simply install and enjoy refreshing, filtered water.