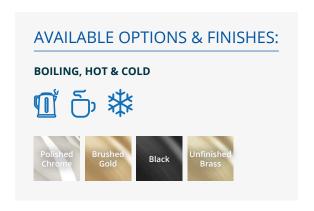

## **TECHNICAL INFORMATION**

| DIMENSIONS        | 164.7W x 210D x 364H mm    |
|-------------------|----------------------------|
| WEIGHT            | 2.33kg                     |
| BOILER CAPACITY   | 2.4 Litres                 |
| WATER TEMPERATURE | Cold: 3-9°C, Boiling: 98°C |
| FLOW RATE         | 2 Litres Per Minute        |
| FLOW TYPE         | Tri flow                   |
| WORKTOP HOLE      | 35mm                       |
| RATED VOLTAGE (V) | 220 - 240v                 |
| ACTIVATION        | Lever                      |