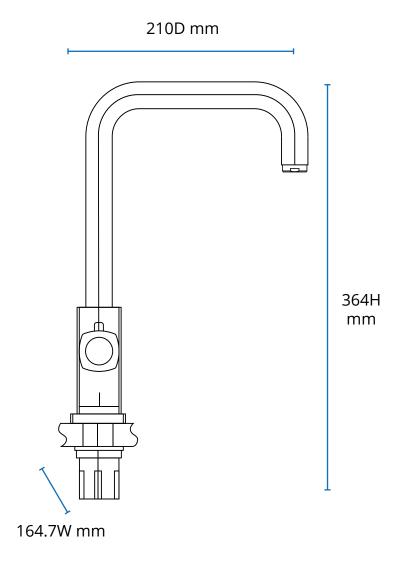

## **TECHNICAL INFORMATION**

| DIMENSIONS        | 164.7W x 210D x 364H mm    |
|-------------------|----------------------------|
| WEIGHT            | 2.33kg                     |
| BOILER CAPACITY   | 2.4 Litres                 |
| WATER TEMPERATURE | Cold: 3-9°C, Boiling: 98°C |
| FLOW RATE         | 2 Litres Per Minute        |
| FLOW TYPE         | Tri flow                   |
| WORKTOP HOLE      | 35mm                       |
| RATED VOLTAGE (V) | 220 - 240v                 |
| ACTIVATION        | Lever                      |