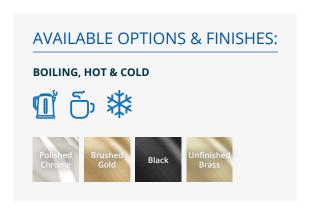

## **TECHNICAL INFORMATION**

| DIMENSIONS        | 164.7W x 210D x 364H mm    |
|-------------------|----------------------------|
| WEIGHT            | 2.33kg                     |
| BOILER CAPACITY   | 2.4 Litres                 |
| WATER TEMPERATURE | Cold: 3-9°C, Boiling: 98°C |
| FLOW RATE         | 2 Litres Per Minute        |
| FLOW TYPE         | Tri flow                   |
| WORKTOP HOLE      | 35mm                       |
| RATED VOLTAGE (V) | 220 - 240v                 |
| ACTIVATION        | Lever                      |