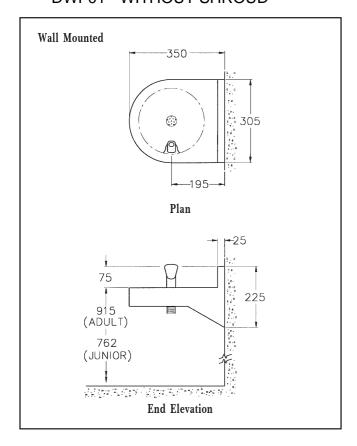

### DWF01 - WITHOUT SHROUD

DWF02 - WITH SHROUD

# DWF01 - WITHOUT SHROUD

DWF02 - WITH SHROUD