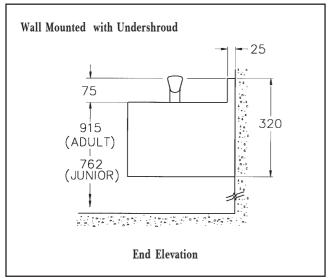

### DWF01 - WITHOUT SHROUD

DWF02 - WITH SHROUD

### Construction

The drinking fountain is manufactured in one piece without joints or crevices from grade 304 stainless steel, with all exposed surfaces polished to a satin finish

For ease of cleaning and hygiene a splashback is incorporated in the top of the drinking fountain. The integral half height undershroud incorporates a removable access panel held in position by security type screws.

# DWF01 - WITHOUT SHROUD

DWF02 - WITH SHROUD