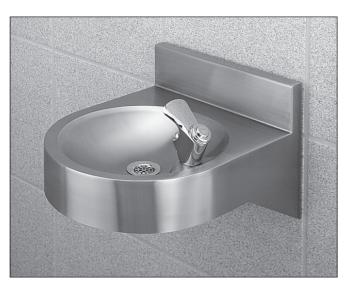

### DWF01 - WITHOUT SHROUD

DWF02 - WITH SHROUD

## Description

The wall mounted drinking fountain is hygienic, robust and easily installed at adult or junior height. The shielded bubbler valve is positioned for ease of use and the smooth radiused design eliminates sharp corners which can cause injury. The drinking fountain is available with either integral wall mounting brackets or a half height undershroud, with removable access panel, to conceal the supply and waste pipework.

### Construction

The drinking fountain is manufactured in one piece without joints or crevices from grade 304 stainless steel, with all exposed surfaces polished to a satin finish

For ease of cleaning and hygiene a splashback is incorporated in the top of the drinking fountain. The integral half height undershroud incorporates a removable access panel held in position by security type screws.