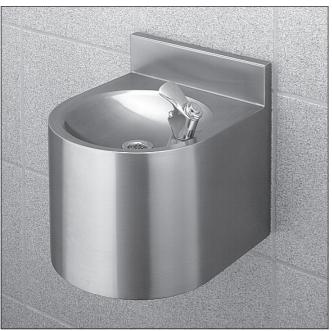

### DWF01 - WITHOUT SHROUD

DWF02 - WITH SHROUD

## Description

The wall mounted drinking fountain is hygienic, robust and easily installed at adult or junior height. The shielded bubbler valve is positioned for ease of use and the smooth radiused design eliminates sharp corners which can cause injury. The drinking fountain is available with either integral wall mounting brackets or a half height undershroud, with removable access panel, to conceal the supply and waste pipework.

### Construction

The drinking fountain is manufactured in one piece without joints or crevices from grade 304 stainless steel, with all exposed surfaces polished to a satin finish

For ease of cleaning and hygiene a splashback is incorporated in the top of the drinking fountain. The integral half height undershroud incorporates a removable access panel held in position by security type screws.