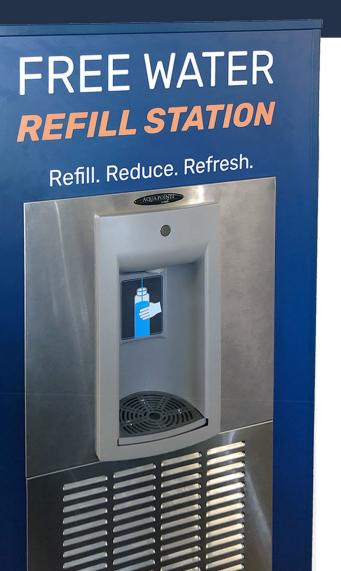

## **Hydration Station**

## **Hands-free Sensor Bottle Filler**

The Hydration Station is a must-have for any public environment in need of a modern and environmentally-friendly hydration solution. This unit has a sensor activated dispenser which allows for hands-free filling of bottles. From universities to train stations, this is the ultimate solution to hydrate large volumes of people all day long. The attractive design is paired with a high cooling capacity, making this the ideal bottle filler.