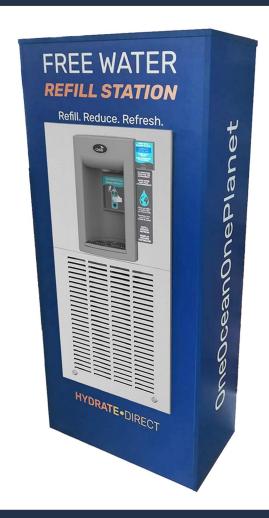

## **Hydration Station**

## **Hands-free Sensor Bottle Filler**

The Hydration Station is a must-have for any public environment in need of a modern and environmentally-friendly hydration solution. This unit has a sensor activated dispenser which allows for hands-free filling of bottles. From universities to train stations, this is the ultimate solution to hydrate large volumes of people all day long. The attractive design is paired with a high cooling capacity, making this the ideal bottle filler.