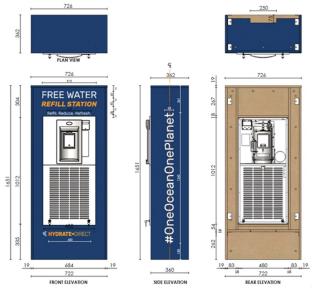

Chilled

**HYDRATE**•DIRECT

| TECHNICAL SPECIFICATIONS  |                        |
|---------------------------|------------------------|
|                           | HYDRATION STATION      |
| SIZE (LxDxH)              | 726W x 362D x 1651H mm |
| WEIGHT                    | 50 kg                  |
| WATER OPTIONS             | Chilled                |
| LITRES PER HOUR           | 60 L/H                 |
| POWER SUPPLY              | 230 V - 50 Hz          |
| MAXIMUM POWER CONSUMPTION | 550W                   |
| WATER TEMPERATURE         | 10°C                   |