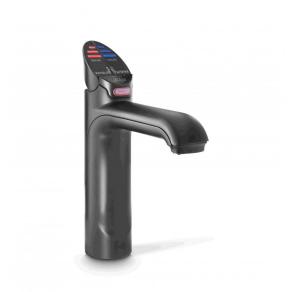

# Zip HydroTap Classic

FILTERED: BOILING

Offering instant filtered boiling water, the iconic industrial design of the Classic remains a much-loved and popular choice suited to any workplace or home. A safe, energyefficient and highly functional appliance, we offer models to suit a range of business sizes and needs.

# Tap design

| Style                      | HydroTap Classic |
|----------------------------|------------------|
| Finish                     | Matt Black       |
| Installation hole cut size | 35mm             |
| Rotation                   | Fixed            |
| Disability options         | Yes              |
| Country of Origin          | Australia        |
|                            |                  |