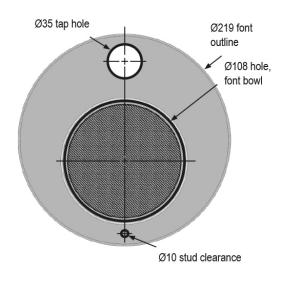

# Product detail

| Specification type                    |                                                                   |  |  |
|---------------------------------------|-------------------------------------------------------------------|--|--|
| Product code                          | HT1706Z3UK                                                        |  |  |
| Product name                          | HydroTap G4 Classic boiling 160 matt black for work               |  |  |
| Capacity, weights & dimensions        |                                                                   |  |  |
|                                       | Boiling                                                           |  |  |
| Boiling capacity                      | 160 Cups per hour                                                 |  |  |
| Unit dimension (W x D x H)            | 280mm x 313mm x 335mm                                             |  |  |
| Product weight - empty / full         | 11kg / 14kg                                                       |  |  |
| Plumbing                              |                                                                   |  |  |
| Wholesome water inlet supply required | Cold Feed                                                         |  |  |
| Supply pressure range                 | 1.7bar - Sbar                                                     |  |  |
| Supply connection (hot & cold)        | 1 x isolated 1/2"bsp BSP fitting (flexible supply hoses included) |  |  |
| Installation                          | Must comply with current water supply regulations                 |  |  |
| Electrical                            |                                                                   |  |  |
| Command centre power rating           | 1.9 kW @ 230V                                                     |  |  |
| Voltage supply                        | 13 amps                                                           |  |  |
| Power supply requirements             | 1 x 13amp socket outlet                                           |  |  |
| Cable length                          | 1.8m fitted with UK standard 3-pin plug                           |  |  |
| Installation                          | Must comply with current IEE regulations                          |  |  |

# Tap design

| Style                      | HydroTap Classic |
|----------------------------|------------------|
| Finish                     | Matt Black       |
| Installation hole cut size | 35mm             |
| Rotation                   | Fixed            |
| Disability options         | Yes              |
| Country of Origin          | Australia        |
|                            |                  |