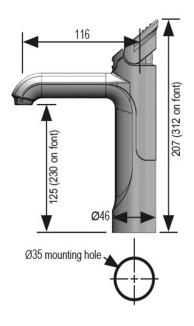

# Product detail

| Specification type                    |                                                                   |  |  |
|---------------------------------------|-------------------------------------------------------------------|--|--|
| Product code                          | HT1706Z3UK                                                        |  |  |
| Product name                          | HydroTap G4 Classic boiling 160 matt black for work               |  |  |
| Capacity, weights & dimensions        |                                                                   |  |  |
|                                       | Boiling                                                           |  |  |
| Boiling capacity                      | 160 Cups per hour                                                 |  |  |
| Unit dimension (W x D x H)            | 280mm x 313mm x 335mm                                             |  |  |
| Product weight - empty / full         | 11kg / 14kg                                                       |  |  |
| Plumbing                              |                                                                   |  |  |
| Wholesome water inlet supply required | Cold Feed                                                         |  |  |
| Supply pressure range                 | 1.7bar - Sbar                                                     |  |  |
| Supply connection (hot & cold)        | 1 x isolated 1/2"bsp BSP fitting (flexible supply hoses included) |  |  |
| Installation                          | Must comply with current water supply regulations                 |  |  |
| Electrical                            |                                                                   |  |  |
| Command centre power rating           | 1.9 kW @ 230V                                                     |  |  |
| Voltage supply                        | 13 amps                                                           |  |  |
| Power supply requirements             | 1 x 13amp socket outlet                                           |  |  |
| Cable length                          | 1.8m fitted with UK standard 3-pin plug                           |  |  |
| Installation                          | Must comply with current IEE regulations                          |  |  |

# Tap design

| Style                      | HydroTap Classic |
|----------------------------|------------------|
| Finish                     | Matt Black       |
| Installation hole cut size | 35mm             |
| Rotation                   | Fixed            |
| Disability options         | Yes              |
| Country of Origin          | Australia        |
|                            |                  |