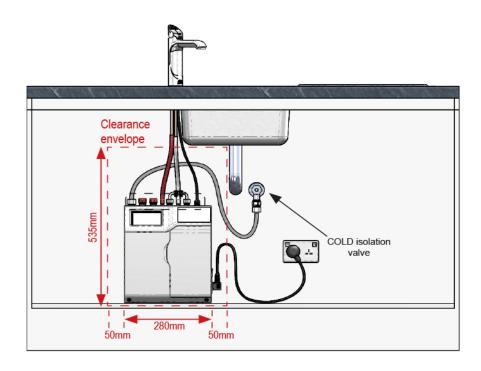

# Under-counter unit installation

Clearance space required for under counter unit