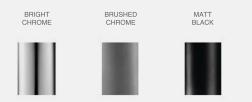

# Available in 3 beautiful finishes to complement any interior.

### **Technical Specifications**

| Water functions                          | Boiling, Chilled, Sparkling (optional)                               |
|------------------------------------------|----------------------------------------------------------------------|
| Finish                                   | Bright Chrome, Brushed Chrome,<br>Matt Black                         |
| Product weight - empty / full            | 30kg / 35kg                                                          |
| Boiling capacity                         | Dependent on Model*                                                  |
| Chilled capacity                         | Dependent on Model*                                                  |
| Water temperature                        | Boiling 98°C Chilled 3-5°C                                           |
| Installation hole cut size               | 35mm                                                                 |
| Supply pressure range                    | 2.5bar - 5bar                                                        |
| Power supply requirements                | 1 x 13amp socket outlet                                              |
| Voltage supply                           | 13 amps                                                              |
| Power rating                             | 2.3 kW @ 230V                                                        |
| Supply connection                        | 1 x isolated 1/2"bsp BSP fitting<br>(flexible supply hoses included) |
| Filtration                               | 0.2 Micron Filter Cartridge                                          |
| Flow rate                                | 3.0-4.0 l/min                                                        |
| Refrigerant                              | R134a                                                                |
| Tank material                            | PPS                                                                  |
| Command Centre                           | Clearance space required for under counter unit                      |
| Command Centre Dimensions<br>(W x D x H) | 338mm x 461mm x 335mm                                                |