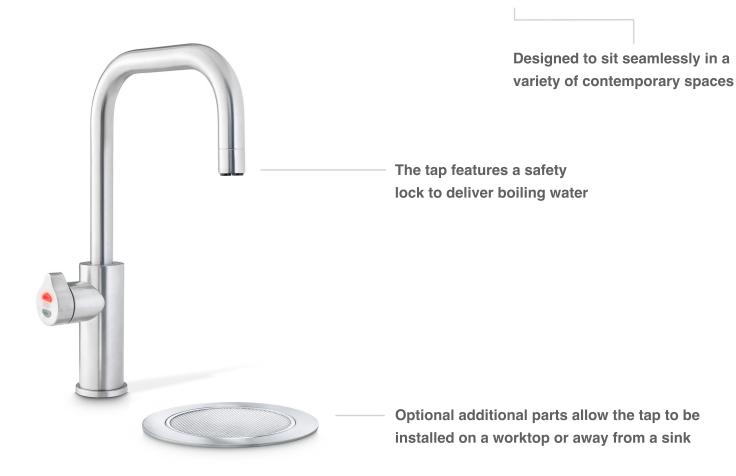

# HydroTap Cube.

The HydroTap Cube delivers your choice of pure tasting instant filtered boiling, chilled and sparkling water at the touch of a button. A contemporary twist on a classic, the HydroTap Cube fits perfectly in modern kitchens. Make a design statement with this Arne Jacobsen inspired tap.

## HydroTap Cube.