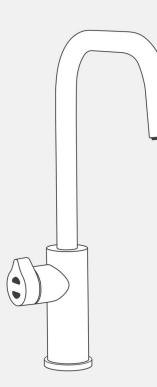

# HydroTap Cube.

The HydroTap Cube delivers your choice of pure tasting instant filtered boiling, chilled and sparkling water at the touch of a button. A contemporary twist on a classic, the HydroTap Cube fits perfectly in modern kitchens. Make a design statement with this Arne Jacobsen inspired tap.

## HydroTap Cube.

#### **Boiling, Chilled & Sparkling**