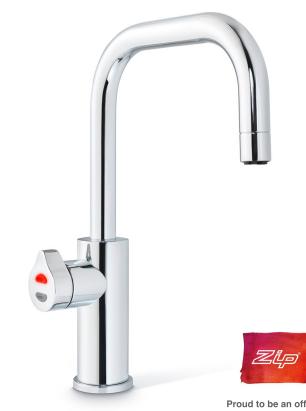

# HydroTap Cube.

The HydroTap Cube delivers your choice of pure tasting instant filtered boiling, chilled and sparkling water at the touch of a button. A contemporary twist on a classic, the HydroTap Cube fits perfectly in modern kitchens. Make a design statement with this Arne Jacobsen inspired tap.

## HydroTap Cube.